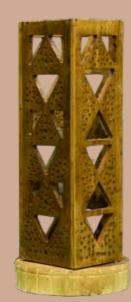

Basket Lamp Size(cm): 28.5x24X28.5 Material: Bamboo and wood Colour: Light brown Weight: 636g

Ceiling Lamp Size(cm): 38x 23.6x 38 Material: Bamboo Colour: Light brown Weight: 261g

Sofaside Lamp Size(cm): 21x30.3x17 Material: Bamboo and wood Colour: Light Yellow Weight: 442g