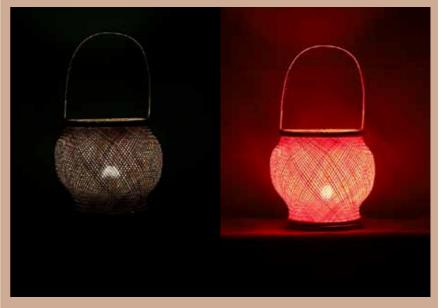

Basket Lamp Size(cm): 28.5x24X28.5 Material: Bamboo and wood Colour: Light brown Weight: 636g

Ceiling Lamp Size(cm): 38x 23.6x 38 Material: Bamboo Colour: Light brown Weight: 261g

Sofaside Lamp Size(cm): 21x30.3x17 Material: Bamboo and wood Colour: Light Yellow Weight: 442g