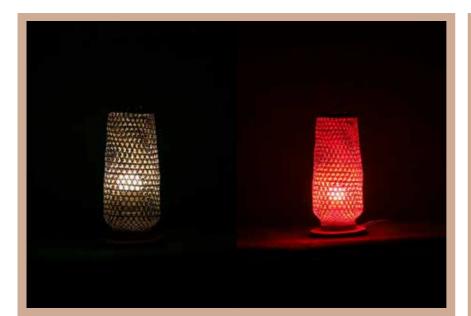

Vase Lamp Size(cm): 15xX35X15 Material: Bamboo and wood Colour: Brown Weight: 285g

Padestral lampshade Size(cm): 24.5x28x22.5 Material: Bamboo and wood Colour: Light Yellow Weight: 569g

Vintage Wall Lamp Size(cm): 27x 30x 25, Material: Bamboo and wood Colour: Light Yellow, Weight: 488g