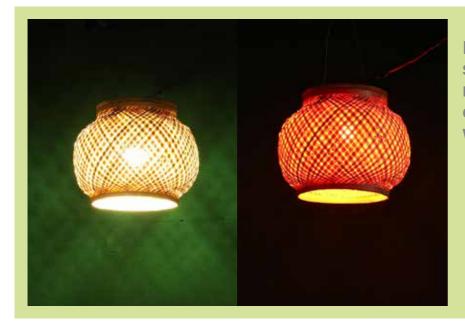

Basket Lamp Size(cm): 28.5x24X28.5 Material: Bamboo and wood Colour: Light brown Weight: 636g

Ceiling Lamp Size(cm): 38x 23.6x 38 Material: Bamboo Colour: Light brown Weight: 261g

Sofaside Lamp Size(cm): 21x30.3x17 Material: Bamboo and wood Colour: Light Yellow Weight: 442g