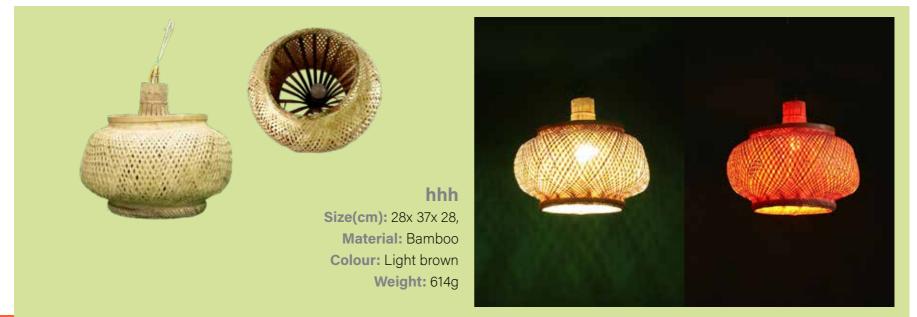

Basket Lamp Size(cm): 28.5x24X28.5 Material: Bamboo and wood Colour: Light brown Weight: 636g

Ceiling Lamp Size(cm): 38x 23.6x 38 Material: Bamboo Colour: Light brown Weight: 261g

Sofaside Lamp Size(cm): 21x30.3x17 Material: Bamboo and wood Colour: Light Yellow Weight: 442g