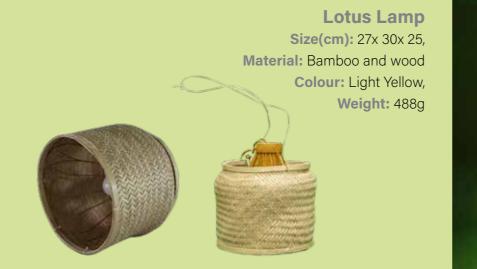

Vase Lamp Size(cm): 15xX35X15 Material: Bamboo and wood Colour: Brown Weight: 285g

Padestral lampshade Size(cm): 24.5x28x22.5 Material: Bamboo and wood Colour: Light Yellow Weight: 569g

Vintage Wall Lamp Size(cm): 27x 30x 25, Material: Bamboo and wood Colour: Light Yellow, Weight: 488g