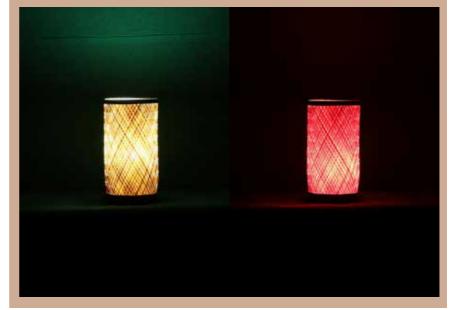

# **Ceiling Light Shades**

Counter Lamp Size(cm): 55x 24x 19 Material: Bamboo and wood Colour: Light Brown Weight: 700g

Cylindric Lamp Size(cm): 22.5x 34.3x 19.2, Material: Bamboo and wood Colour: Yellow, Weight: 423g