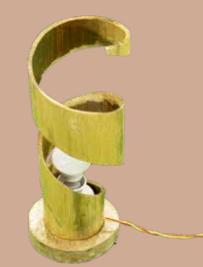

# **Ceiling Light Shades**

Counter Lamp Size(cm): 55x 24x 19 Material: Bamboo and wood Colour: Light Brown Weight: 700g

Cylindric Lamp Size(cm): 22.5x 34.3x 19.2, Material: Bamboo and wood Colour: Yellow, Weight: 423g