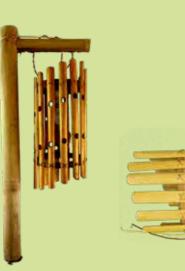

# **Ceiling Light Shades**

Counter Lamp Size(cm): 55x 24x 19 Material: Bamboo and wood Colour: Light Brown Weight: 700g

Cylindric Lamp Size(cm): 22.5x 34.3x 19.2, Material: Bamboo and wood Colour: Yellow, Weight: 423g