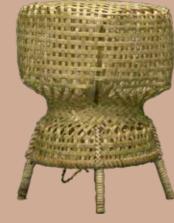

Basket Lamp Size(cm): 28.5x24X28.5 Material: Bamboo and wood Colour: Light brown Weight: 636g

Ceiling Lamp Size(cm): 38x 23.6x 38 Material: Bamboo Colour: Light brown Weight: 261g

Sofaside Lamp Size(cm): 21x30.3x17 Material: Bamboo and wood Colour: Light Yellow Weight: 442g