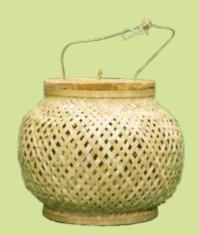

Basket Lamp Size(cm): 28.5x24X28.5 Material: Bamboo and wood Colour: Light brown Weight: 636g

Ceiling Lamp Size(cm): 38x 23.6x 38 Material: Bamboo Colour: Light brown Weight: 261g

Sofaside Lamp Size(cm): 21x30.3x17 Material: Bamboo and wood Colour: Light Yellow Weight: 442g