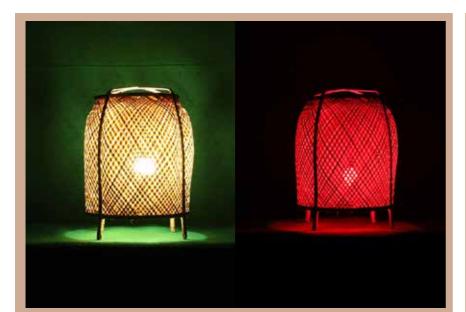

# **Ceiling Light Shades**

Counter Lamp Size(cm): 55x 24x 19 Material: Bamboo and wood Colour: Light Brown Weight: 700g

Cylindric Lamp Size(cm): 22.5x 34.3x 19.2, Material: Bamboo and wood Colour: Yellow, Weight: 423g

Basket Lamp Size(cm): 28.5x24X28.5 Material: Bamboo and wood Colour: Light brown Weight: 636g

Ceiling Lamp Size(cm): 38x 23.6x 38 Material: Bamboo Colour: Light brown Weight: 261g

Sofaside Lamp Size(cm): 21x30.3x17 Material: Bamboo and wood Colour: Light Yellow Weight: 442g