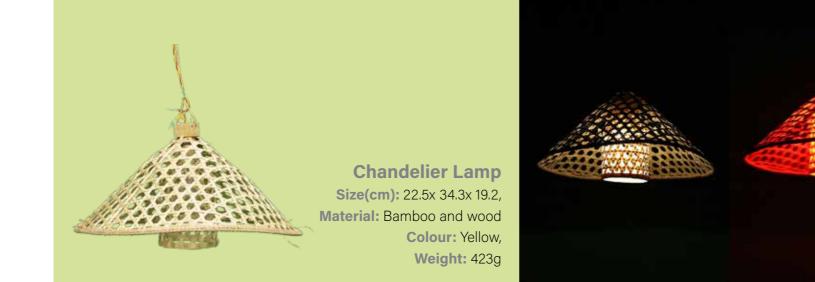

# tigenese service servi

Room Décor Lamp Size(cm): 13x 45x 13 Material: Bamboo and wood Colour: Light Brown Weight: 595g

Chandelier Lamp Size(cm): 22.5x 34.3x 19.2, Material: Bamboo and wood Colour: Yellow, Weight: 423g