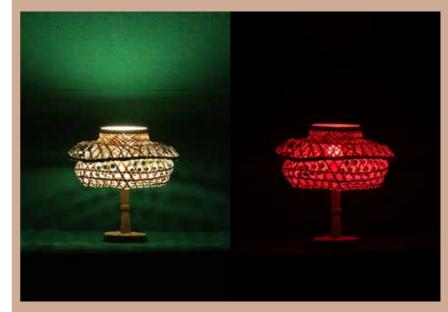

# **Ceiling Light Shades**

Counter Lamp Size(cm): 55x 24x 19 Material: Bamboo and wood Colour: Light Brown Weight: 700g

Cylindric Lamp Size(cm): 22.5x 34.3x 19.2, Material: Bamboo and wood Colour: Yellow, Weight: 423g