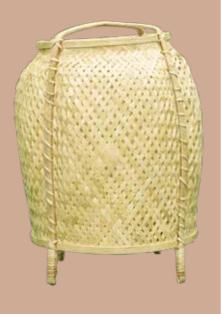

Basket Lamp Size(cm): 28.5x24X28.5 Material: Bamboo and wood Colour: Light brown Weight: 636g

Ceiling Lamp Size(cm): 38x 23.6x 38 Material: Bamboo Colour: Light brown Weight: 261g

Sofaside Lamp Size(cm): 21x30.3x17 Material: Bamboo and wood Colour: Light Yellow Weight: 442g