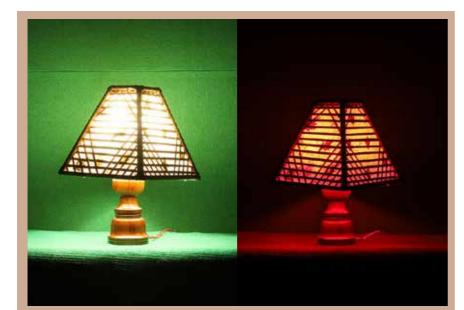

aterial: Bamboo and wood Colour: Light Yellow Weight: 431g







Dinner table Lamp Size(cm): 17x 32x 16.5 Material: Bamboo and wood Colour: Light Yellow Weight: 347g







Trunk Lamp Size(cm): 6x 60x 9 Material: Bamboo and wood Colour: Light Brown Weight: 680g



Bee



Bedside Table Lamp Size(cm): 32x 43x 32 Material: Bamboo and wood Colour: Light Yellow Weight: 511g







Study Table Lamp Size(cm): 32x 43.5x 18.5 Material: Bamboo Colour: Light Yellow Weight: 460g









Roundy Lamp Size(cm): 26.5x 56x 32, Material: Bamboo and wood Colour: Light Yellow, Weight: 624g







Overhead Lampshade Size(cm): 26.5x30.5x6.5 Material: Bamboo and wood Colour: Light Yellow Weight: 180g Livingroom Basket lamp Size(cm): 29x 50.8x 25 Material: Bamboo and wood Colour: Light Yellow Weight: 680g







Roof Table Lamp Size(cm): 23x 34x 13 Material: Bamboo and wood Colour: Light Brown & Light Yellow Weight: 360g Bedroom Lamp Size(cm): 20x 23x 20, Material: Bamboo, Wood & Desho Paper Colour: Dark Brown & Yellow,







Flower Table Lamp Size(cm): 20x 36x 20 Material: Bamboo and wood Colour: Yellow Weight: 530g







Table Lamp Size(cm): 15x 40x 20, Material: Bamboo and wood Colour: Light yellow & Dark brown, Weight: 590g







Floor Lamp Size(cm): 22.5x 59x 34, Material: Bamboo and wood Colour: Light Yellow Weight: 792g







In the right light, at the right time, everything is extraordinary.

- Aaron Rose

#### HANDICRAFTS ASSOCATION OF BHUTAN

Metog Lam, Thimphu, Bhutan
+975-2-338089, 77654508/17881111/17770632
officehab@gmail.com
www.handicraftsbhutan.org