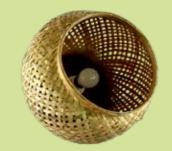

Basket Lamp Size(cm): 28.5x24X28.5 Material: Bamboo and wood Colour: Light brown Weight: 636g

Ceiling Lamp Size(cm): 38x 23.6x 38 Material: Bamboo Colour: Light brown Weight: 261g

Sofaside Lamp Size(cm): 21x30.3x17 Material: Bamboo and wood Colour: Light Yellow Weight: 442g