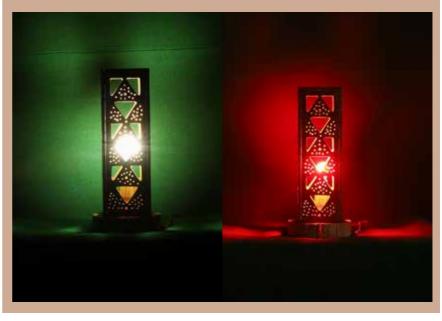

# **Ceiling Light Shades**

Counter Lamp Size(cm): 55x 24x 19 Material: Bamboo and wood Colour: Light Brown Weight: 700g

Cylindric Lamp Size(cm): 22.5x 34.3x 19.2, Material: Bamboo and wood Colour: Yellow, Weight: 423g