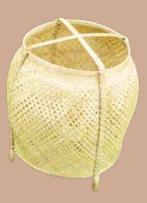

Basket Lamp Size(cm): 28.5x24X28.5 Material: Bamboo and wood Colour: Light brown Weight: 636g

Ceiling Lamp Size(cm): 38x 23.6x 38 Material: Bamboo Colour: Light brown Weight: 261g

Sofaside Lamp Size(cm): 21x30.3x17 Material: Bamboo and wood Colour: Light Yellow Weight: 442g