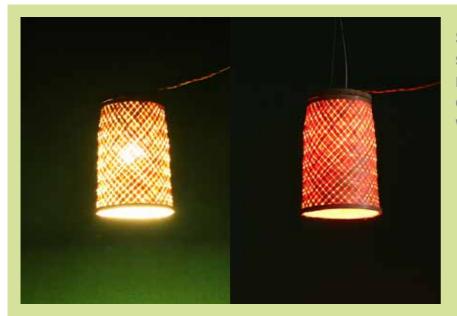

# **Ceiling Light Shades**

Counter Lamp Size(cm): 55x 24x 19 Material: Bamboo and wood Colour: Light Brown Weight: 700g

Cylindric Lamp Size(cm): 22.5x 34.3x 19.2, Material: Bamboo and wood Colour: Yellow, Weight: 423g