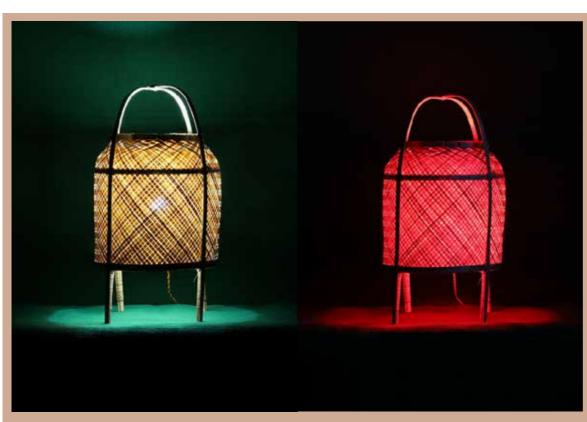

Basket Lamp Size(cm): 28.5x24X28.5 Material: Bamboo and wood Colour: Light brown Weight: 636g

Ceiling Lamp Size(cm): 38x 23.6x 38 Material: Bamboo Colour: Light brown Weight: 261g

Sofaside Lamp Size(cm): 21x30.3x17 Material: Bamboo and wood Colour: Light Yellow Weight: 442g