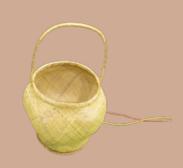

Basket Lamp Size(cm): 28.5x24X28.5 Material: Bamboo and wood Colour: Light brown Weight: 636g

Ceiling Lamp Size(cm): 38x 23.6x 38 Material: Bamboo Colour: Light brown Weight: 261g

Sofaside Lamp Size(cm): 21x30.3x17 Material: Bamboo and wood Colour: Light Yellow Weight: 442g