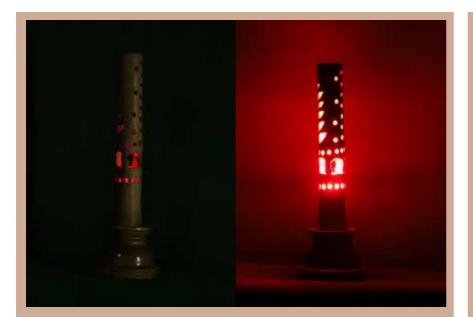

Roof Table Lamp Size(cm): 23x 34x 13 Material: Bamboo and wood Colour: Light Brown & Light Yellow Weight: 360g Bedroom Lamp Size(cm): 20x 23x 20, Material: Bamboo, Wood & Desho Paper Colour: Dark Brown & Yellow,