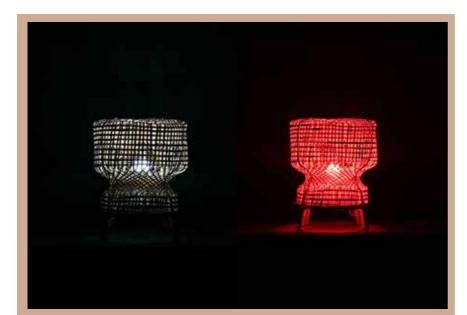

Basket Lamp Size(cm): 28.5x24X28.5 Material: Bamboo and wood Colour: Light brown Weight: 636g

Ceiling Lamp Size(cm): 38x 23.6x 38 Material: Bamboo Colour: Light brown Weight: 261g

Sofaside Lamp Size(cm): 21x30.3x17 Material: Bamboo and wood Colour: Light Yellow Weight: 442g