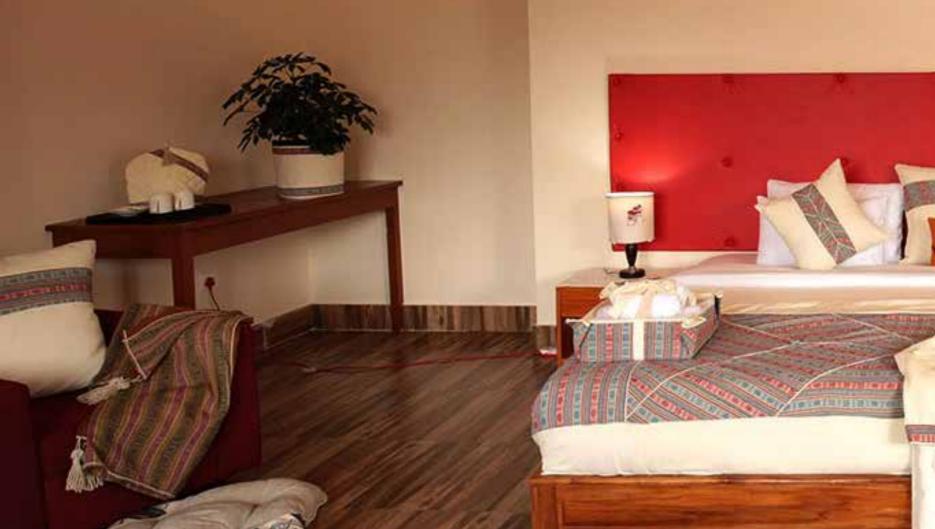

# **Ceiling Light Shades**

Counter Lamp Size(cm): 55x 24x 19 Material: Bamboo and wood Colour: Light Brown Weight: 700g

Cylindric Lamp Size(cm): 22.5x 34.3x 19.2, Material: Bamboo and wood Colour: Yellow, Weight: 423g

Vase Lamp Size(cm): 15xX35X15 Material: Bamboo and wood Colour: Brown Weight: 285g

Padestral lampshade Size(cm): 24.5x28x22.5 Material: Bamboo and wood Colour: Light Yellow Weight: 569g

Vintage Wall Lamp Size(cm): 27x 30x 25, Material: Bamboo and wood Colour: Light Yellow, Weight: 488g

Basket Lamp Size(cm): 28.5x24X28.5 Material: Bamboo and wood Colour: Light brown Weight: 636g

Ceiling Lamp Size(cm): 38x 23.6x 38 Material: Bamboo Colour: Light brown Weight: 261g

Sofaside Lamp Size(cm): 21x30.3x17 Material: Bamboo and wood Colour: Light Yellow Weight: 442g