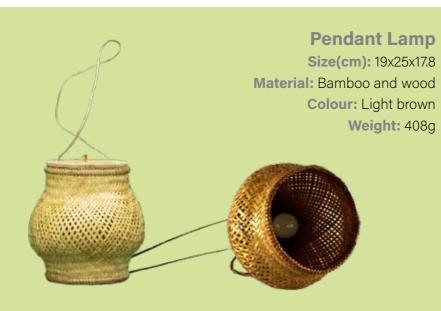

# **Ceiling Light Shades**

Counter Lamp Size(cm): 55x 24x 19 Material: Bamboo and wood Colour: Light Brown Weight: 700g

Cylindric Lamp Size(cm): 22.5x 34.3x 19.2, Material: Bamboo and wood Colour: Yellow, Weight: 423g