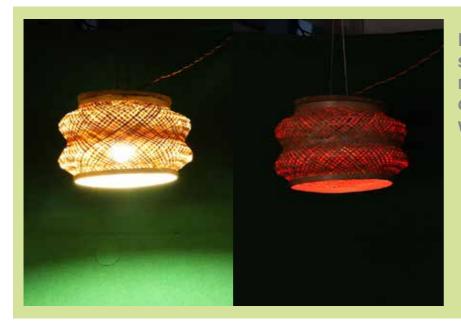

Basket Lamp Size(cm): 28.5x24X28.5 Material: Bamboo and wood Colour: Light brown Weight: 636g

Ceiling Lamp Size(cm): 38x 23.6x 38 Material: Bamboo Colour: Light brown Weight: 261g

Sofaside Lamp Size(cm): 21x30.3x17 Material: Bamboo and wood Colour: Light Yellow Weight: 442g