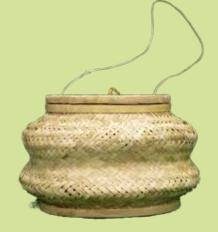

Basket Lamp Size(cm): 28.5x24X28.5 Material: Bamboo and wood Colour: Light brown Weight: 636g

Ceiling Lamp Size(cm): 38x 23.6x 38 Material: Bamboo Colour: Light brown Weight: 261g

Sofaside Lamp Size(cm): 21x30.3x17 Material: Bamboo and wood Colour: Light Yellow Weight: 442g