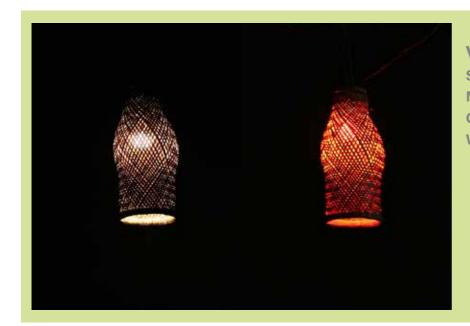

Basket Lamp Size(cm): 28.5x24X28.5 Material: Bamboo and wood Colour: Light brown Weight: 636g

Ceiling Lamp Size(cm): 38x 23.6x 38 Material: Bamboo Colour: Light brown Weight: 261g

Sofaside Lamp Size(cm): 21x30.3x17 Material: Bamboo and wood Colour: Light Yellow Weight: 442g