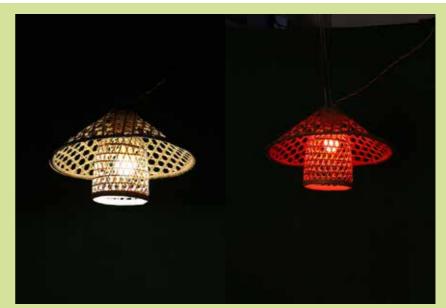

# **Ceiling Light Shades**

Counter Lamp Size(cm): 55x 24x 19 Material: Bamboo and wood Colour: Light Brown Weight: 700g

Cylindric Lamp Size(cm): 22.5x 34.3x 19.2, Material: Bamboo and wood Colour: Yellow, Weight: 423g