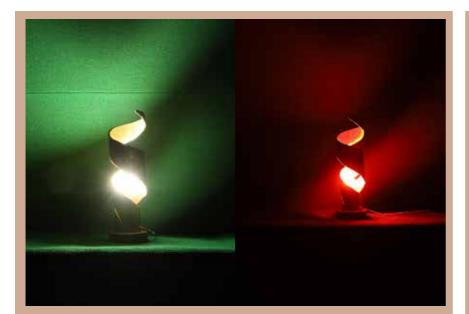

# tigenese service servi

Room Décor Lamp Size(cm): 13x 45x 13 Material: Bamboo and wood Colour: Light Brown Weight: 595g

Chandelier Lamp Size(cm): 22.5x 34.3x 19.2, Material: Bamboo and wood Colour: Yellow, Weight: 423g