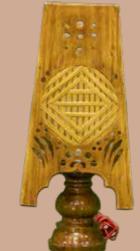

Roof Table Lamp Size(cm): 23x 34x 13 Material: Bamboo and wood Colour: Light Brown & Light Yellow Weight: 360g Bedroom Lamp Size(cm): 20x 23x 20, Material: Bamboo, Wood & Desho Paper Colour: Dark Brown & Yellow,