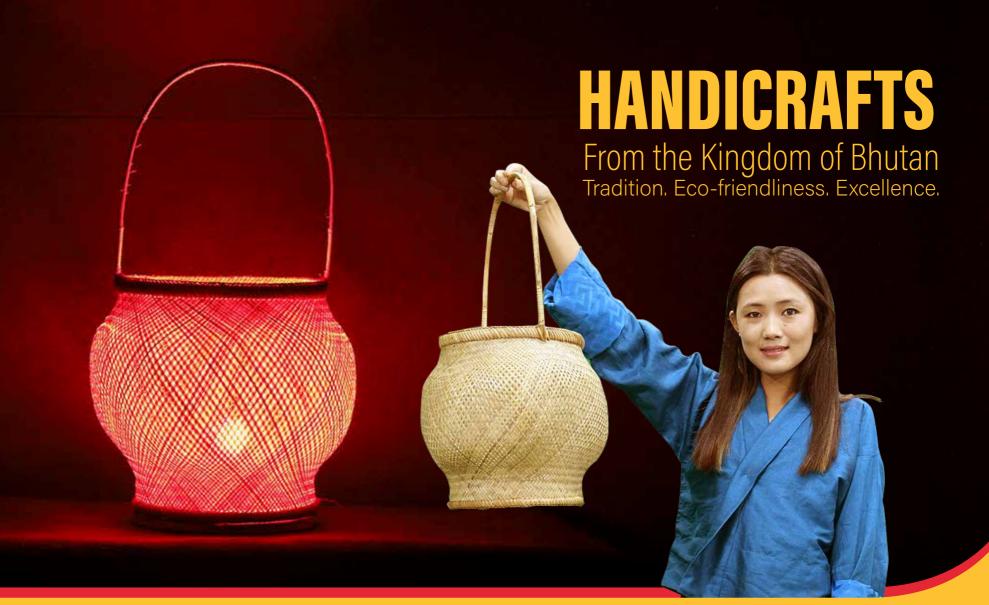

### A True Masterpieces of Design and Luxury

# **Ceiling Light Shades**

Counter Lamp Size(cm): 55x 24x 19 Material: Bamboo and wood Colour: Light Brown Weight: 700g

Cylindric Lamp Size(cm): 22.5x 34.3x 19.2, Material: Bamboo and wood Colour: Yellow, Weight: 423g