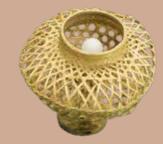

Basket Lamp Size(cm): 28.5x24X28.5 Material: Bamboo and wood Colour: Light brown Weight: 636g

Ceiling Lamp Size(cm): 38x 23.6x 38 Material: Bamboo Colour: Light brown Weight: 261g

Sofaside Lamp Size(cm): 21x30.3x17 Material: Bamboo and wood Colour: Light Yellow Weight: 442g