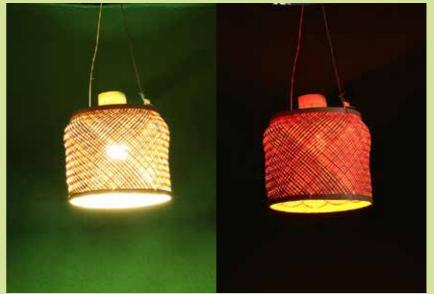

Vase Lamp Size(cm): 15xX35X15 Material: Bamboo and wood Colour: Brown Weight: 285g

Padestral lampshade Size(cm): 24.5x28x22.5 Material: Bamboo and wood Colour: Light Yellow Weight: 569g

Vintage Wall Lamp Size(cm): 27x 30x 25, Material: Bamboo and wood Colour: Light Yellow, Weight: 488g