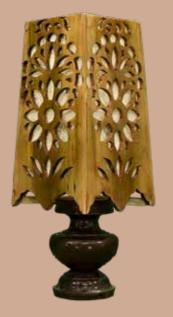

# **Ceiling Light Shades**

Counter Lamp Size(cm): 55x 24x 19 Material: Bamboo and wood Colour: Light Brown Weight: 700g

Cylindric Lamp Size(cm): 22.5x 34.3x 19.2, Material: Bamboo and wood Colour: Yellow, Weight: 423g