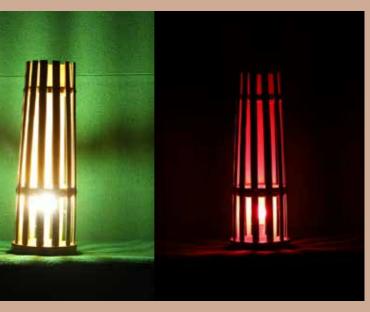

# **Ceiling Light Shades**

Counter Lamp Size(cm): 55x 24x 19 Material: Bamboo and wood Colour: Light Brown Weight: 700g

Cylindric Lamp Size(cm): 22.5x 34.3x 19.2, Material: Bamboo and wood Colour: Yellow, Weight: 423g