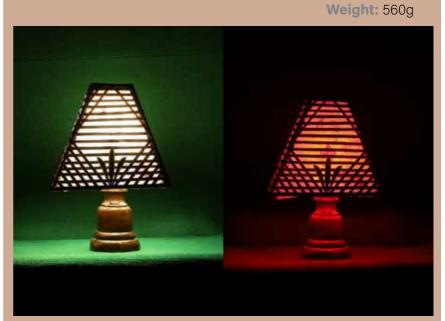

amboo and wood Colour: Light Brown Weight: 680g



Bee



Bedside Table Lamp Size(cm): 32x 43x 32 Material: Bamboo and wood Colour: Light Yellow Weight: 511g







Study Table Lamp Size(cm): 32x 43.5x 18.5 Material: Bamboo Colour: Light Yellow Weight: 460g









Roundy Lamp Size(cm): 26.5x 56x 32, Material: Bamboo and wood Colour: Light Yellow, Weight: 624g







Overhead Lampshade Size(cm): 26.5x30.5x6.5 Material: Bamboo and wood Colour: Light Yellow Weight: 180g Livingroom Basket lamp Size(cm): 29x 50.8x 25 Material: Bamboo and wood Colour: Light Yellow Weight: 680g







Roof Table Lamp Size(cm): 23x 34x 13 Material: Bamboo and wood Colour: Light Brown & Light Yellow Weight: 360g Bedroom Lamp Size(cm): 20x 23x 20, Material: Bamboo, Wood & Desho Paper Colour: Dark Brown & Yellow,







Flower Table Lamp Size(cm): 20x 36x 20 Material: Bamboo and wood Colour: Yellow Weight: 530g







Table Lamp Size(cm): 15x 40x 20, Material: Bamboo and wood Colour: Light yellow & Dark brown, Weight: 590g







Floor Lamp Size(cm): 22.5x 59x 34, Material: Bamboo and wood Colour: Light Yellow Weight: 792g







In the right light, at the right time, everything is extraordinary.

- Aaron Rose

#### HANDICRAFTS ASSOCATION OF BHUTAN

Metog Lam, Thimphu, Bhutan
+975-2-338089, 77654508/17881111/17770632
officehab@gmail.com
www.handicraftsbhutan.org