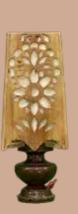

Vase Lamp Size(cm): 15xX35X15 Material: Bamboo and wood Colour: Brown Weight: 285g

Padestral lampshade Size(cm): 24.5x28x22.5 Material: Bamboo and wood Colour: Light Yellow Weight: 569g

Vintage Wall Lamp Size(cm): 27x 30x 25, Material: Bamboo and wood Colour: Light Yellow, Weight: 488g