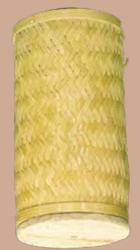

# **Ceiling Light Shades**

Counter Lamp Size(cm): 55x 24x 19 Material: Bamboo and wood Colour: Light Brown Weight: 700g

Cylindric Lamp Size(cm): 22.5x 34.3x 19.2, Material: Bamboo and wood Colour: Yellow, Weight: 423g