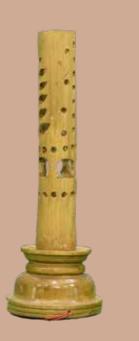

# **Ceiling Light Shades**

Counter Lamp Size(cm): 55x 24x 19 Material: Bamboo and wood Colour: Light Brown Weight: 700g

Cylindric Lamp Size(cm): 22.5x 34.3x 19.2, Material: Bamboo and wood Colour: Yellow, Weight: 423g