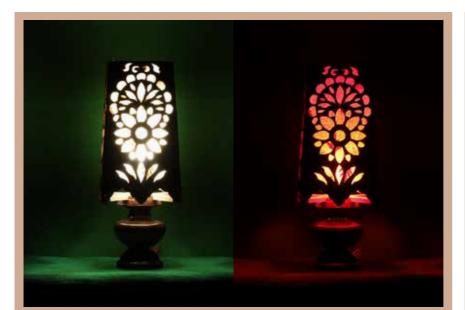

# **Ceiling Light Shades**

Counter Lamp Size(cm): 55x 24x 19 Material: Bamboo and wood Colour: Light Brown Weight: 700g

Cylindric Lamp Size(cm): 22.5x 34.3x 19.2, Material: Bamboo and wood Colour: Yellow, Weight: 423g