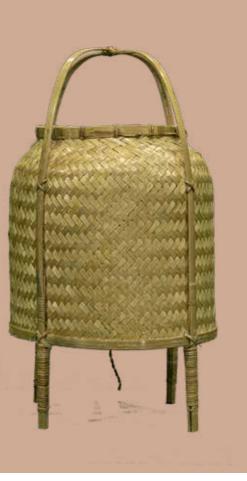

Basket Lamp Size(cm): 28.5x24X28.5 Material: Bamboo and wood Colour: Light brown Weight: 636g

Ceiling Lamp Size(cm): 38x 23.6x 38 Material: Bamboo Colour: Light brown Weight: 261g

Sofaside Lamp Size(cm): 21x30.3x17 Material: Bamboo and wood Colour: Light Yellow Weight: 442g