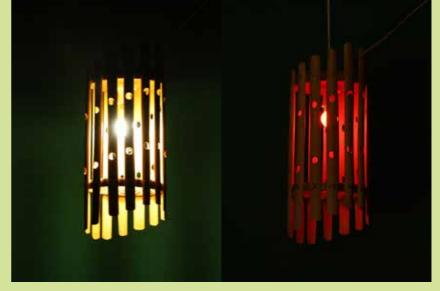

# tigenese service servi

Room Décor Lamp Size(cm): 13x 45x 13 Material: Bamboo and wood Colour: Light Brown Weight: 595g

Chandelier Lamp Size(cm): 22.5x 34.3x 19.2, Material: Bamboo and wood Colour: Yellow, Weight: 423g