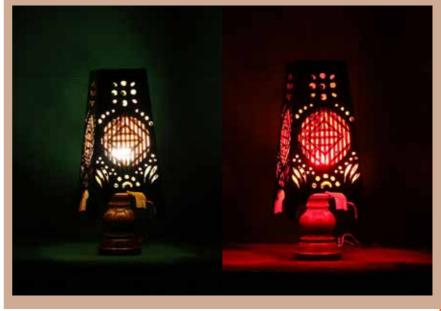

# **Ceiling Light Shades**

Counter Lamp Size(cm): 55x 24x 19 Material: Bamboo and wood Colour: Light Brown Weight: 700g

Cylindric Lamp Size(cm): 22.5x 34.3x 19.2, Material: Bamboo and wood Colour: Yellow, Weight: 423g